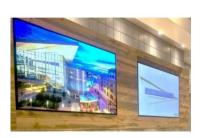

# Conference Digital Monitors- \$1.500

Showcase your own custom static image on a main aisle in the workshop area hallway of the conference center on 90" wall screens. 30 seconds in rotation